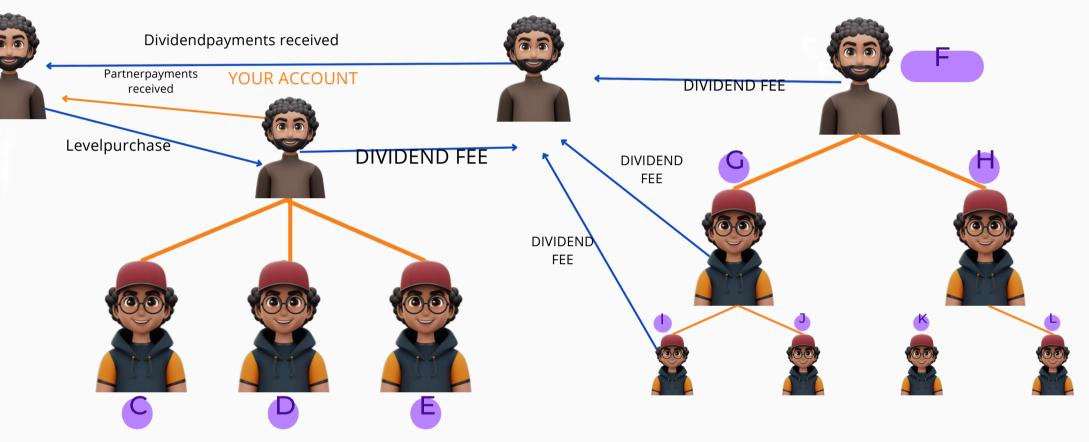

YOUR WALLET

What makes POL FORCE unique from other games is our lifetime dividends system! From every matrix payment a tiny 60% fee is charged ~ this is not a dev payment but paid in to the dividend pool which is distributed to every one who plays! You continue to earn even if your matrix remain sidle-but he bigger your MATRIX, the bigger your Referral Payout will be as it is distributed proportionally!

~A 60% dividend fee is taken from every play and place din to the dividend pool. This is distributed to all players!

Pol Force x3 has 9 Levels, each level is twice the price of the previous. Each level has 3 Partners below you (And you are referred by another account)