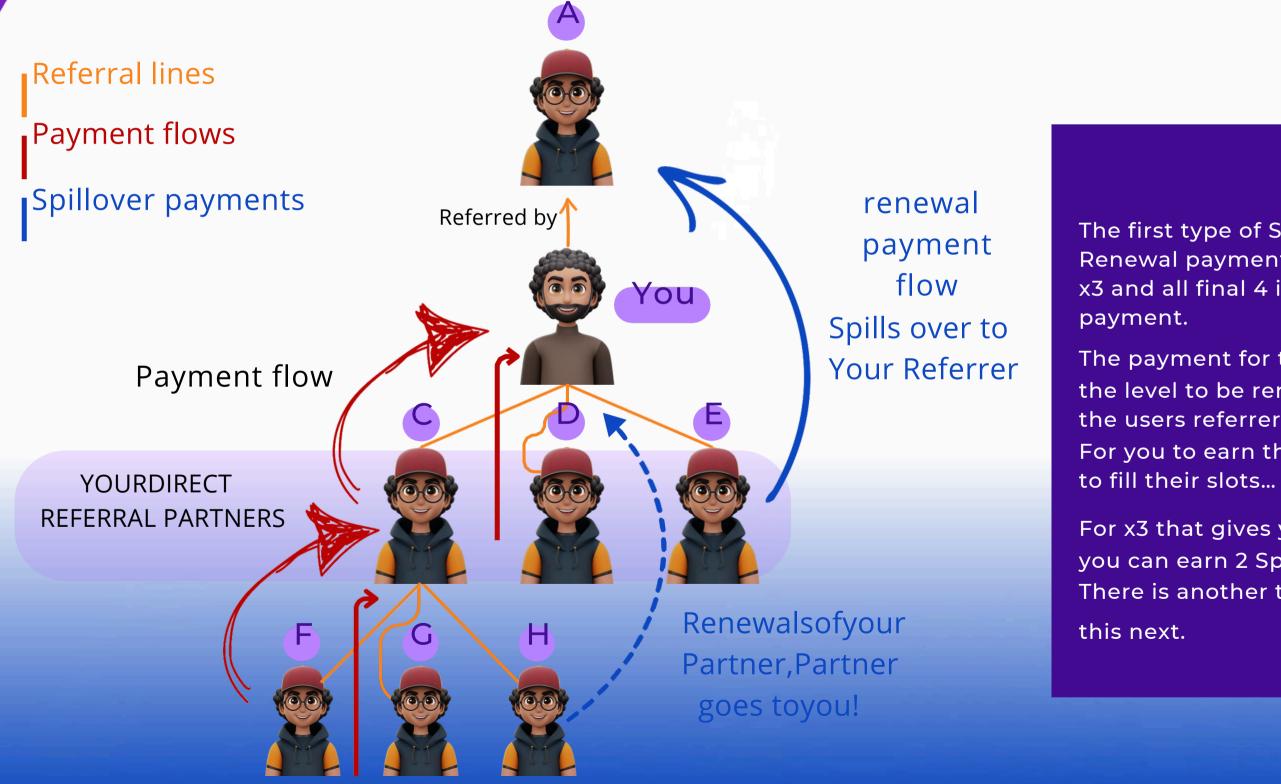

~A 60% dividend fee is taken from every play and place din to the dividend pool. This is distributed to all players!

Pol Force x3 has 9 Levels, each level is twice the price of the previous. Each level has 3 Partners below you (And you are referred by another account)

# Game Mechanics -**POL FORCE X3**

Your first 2 partners below you - their payments into the POL FORCE go directly to your wallet (Minus the Dividend fee of 60 % ). The 3rd partner that comes under your account at each level then auto reinvests for you! The payment comes to you but auto-pays for the level tobe renewed by paying your up

This renewal process resets your current partners connection (User C & D ).... at this point you should upgrade to the next level, if not the next round of payments at this level will be redirect edto your up stream partner!

You will also receive these "upstream/overflow" payments from your downstream partners too when they renew (See payment flow from User

• There are no expiry dates on partners or levels!

### Game Mechanics - Spillovers ~ Level Renewals

Spill over Payments are payments that you receive for users that are not directly invited/referred by you - they are in effect bonus payments!

The first type of Spillover payment available in the Level Renewal payments... When a Partner fills all of their slots (All 3 in x3 and all final 4 in x6)- the fina Islot is th auto-renewal payment.

The payment for this slot (Minus the 60% dividend fee) pays for the level to be renewed.... to do this the payment goes up-line to the users referrer (User A in the first example).

For you to earn these Spillover Payments you need yourPartners to fill their slots...

For x3 that gives you 1Spillover payments for each cycle! For x6 you can earn 2 Spillover payments for each cycle! There is another type of also available in the Matrix... we'll cover

- **Block Spillovers!**
- level -