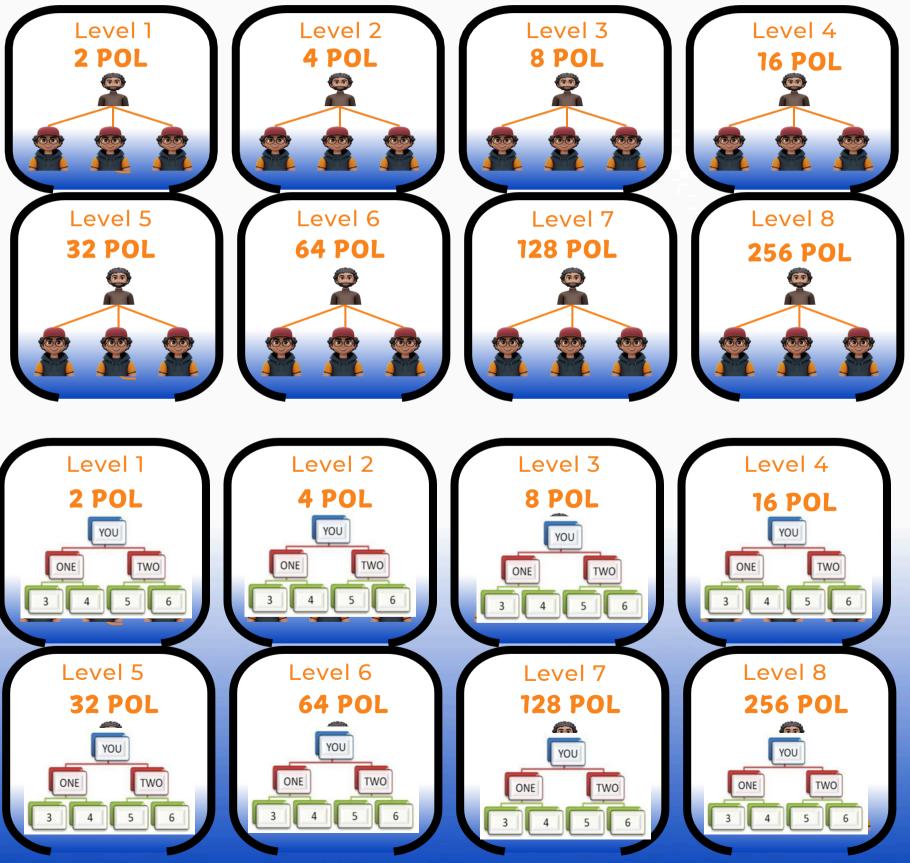

### Game Mechanics - Game Levels

There are 9 levels in both •

POL FORCE x3 & x6-

Level priced at twice the previous • (|evel 1 = 2 POL)You can only buy each level in sequence

(And independently for each x3 and x6).

Upgrading through the levels also en titles you to receive multiple rounds of payments for the previous level!

**LEVEL 9 - 512 POL** ٠

#### The entry cost level 1 matrix = Total Registration cost of just 4 P O L

Below each Matrix you have anumber of partners which pay POL direct into your wallet (P2P). ~Each Matrix has 9 levels (9 in x3 and 8 in x6 ) -each twice the price of the previous level, you buy into each level in sequence - with each one

~A 60% dividend fee is taken from every play and place din to the dividend pool. This is distributed to all players!

Pol Force x3 has 9 Levels, each level is twice the price of the previous. Each level has 3 Partners below you (And you are referred by another account)