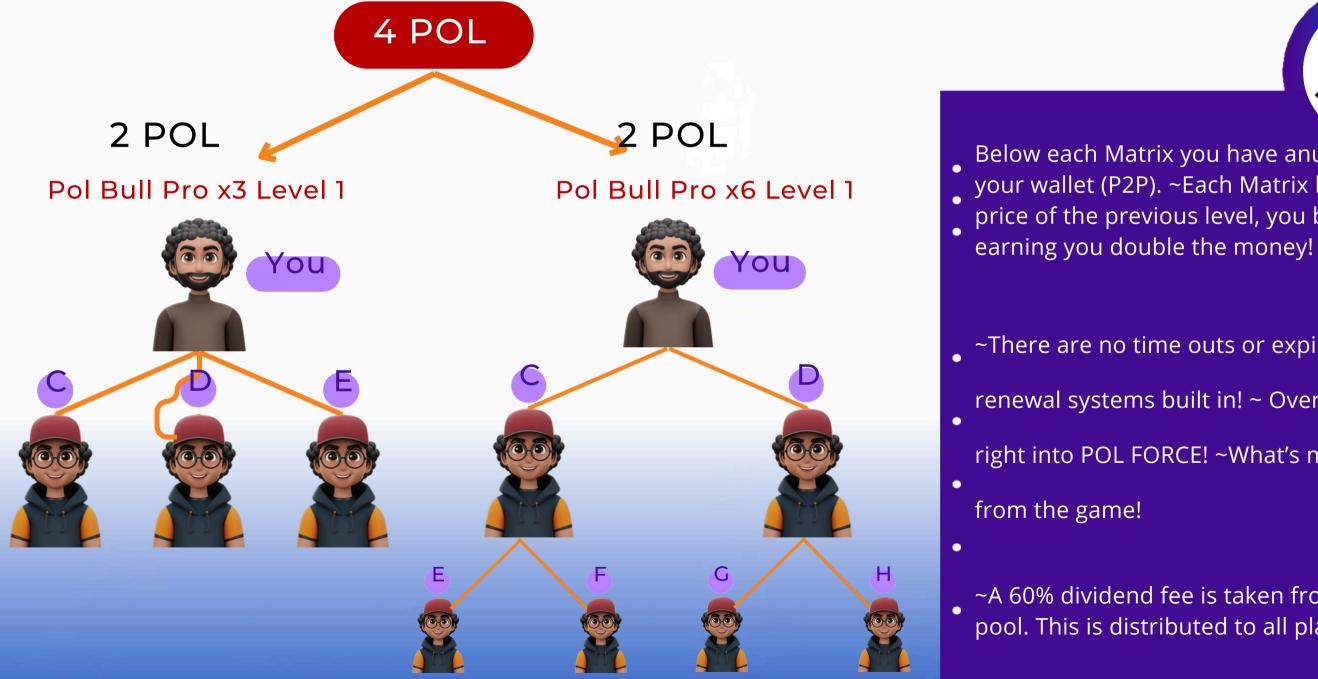

#### The entry cost level 1 matrix = Total Registration cost of just 4 P O L

Below each Matrix you have anumber of partners which pay POL direct into your wallet (P2P). ~Each Matrix has 9 levels (9 in x3 and 8 in x6 ) -each twice the price of the previous level, you buy into each level in sequence - with each one

~A 60% dividend fee is taken from every play and place din to the dividend pool. This is distributed to all players!

Pol Force x3 has 9 Levels, each level is twice the price of the previous. Each level has 3 Partners below you (And you are referred by another account)

### Game Mechanics - Game Levels

There are 9 levels in both •

POL FORCE x3 & x6-

Level priced at twice the previous • (|evel 1 = 2 POL)You can only buy each level in sequence

(And independently for each x3 and x6).