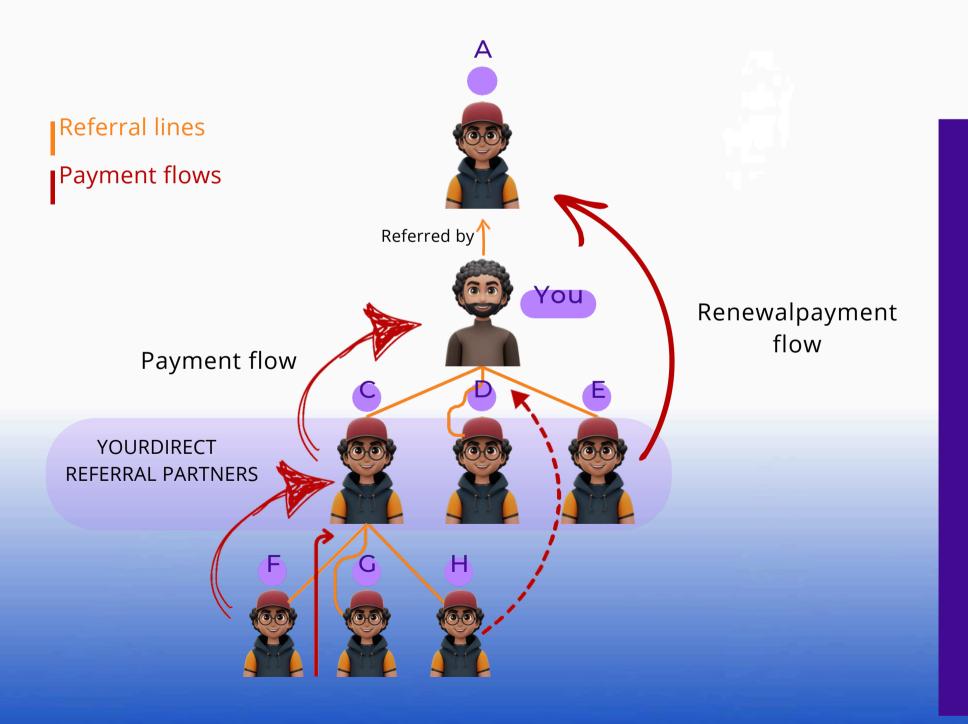

# Game Mechanics -**POL FORCE X3**

Your first 2 partners below you - their payments into the POL FORCE go directly to your wallet (Minus the Dividend fee of 60 % ). The 3rd partner that comes under your account at each level then auto reinvests for you! The payment comes to you but auto-pays for the level tobe renewed by paying your up

This renewal process resets your current partners connection (User C & D ).... at this point you should upgrade to the next level, if not the next round of payments at this level will be redirect edto your up stream partner!

You will also receive these "upstream/overflow" payments from your downstream partners too when they renew (See payment flow from User

• There are no expiry dates on partners or levels!