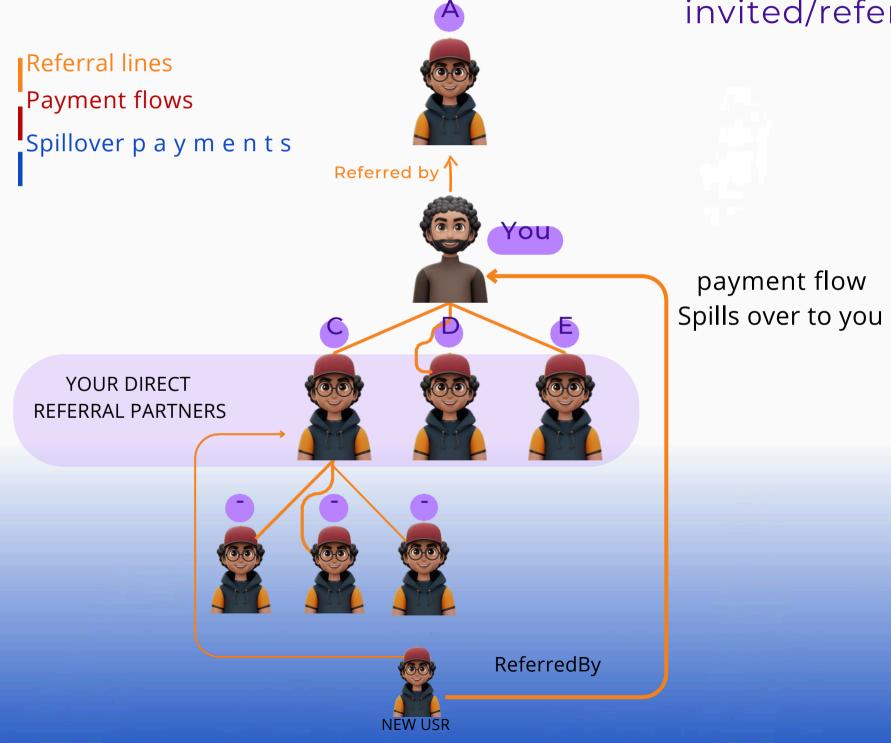

### Game Mechanics - Spillovers ~ Level Renewals

Spill over Payments are payments that you receive for users that are not directly invited/referred by you - they are in effect bonus payments!

The first type of Spillover payment available in the Level Renewal payments... When a Partner fills all of their slots (All 3 in x3 and all final 4 in x6)- the fina Islot is th auto-renewal payment.

The payment for this slot (Minus the 60% dividend fee) pays for the level to be renewed.... to do this the payment goes up-line to the users referrer (User A in the first example).

For you to earn these Spillover Payments you need yourPartners to fill their slots...

For x3 that gives you 1Spillover payments for each cycle! For x6 you can earn 2 Spillover payments for each cycle! There is another type of also available in the Matrix... we'll cover

- **Block Spillovers!**
- level -