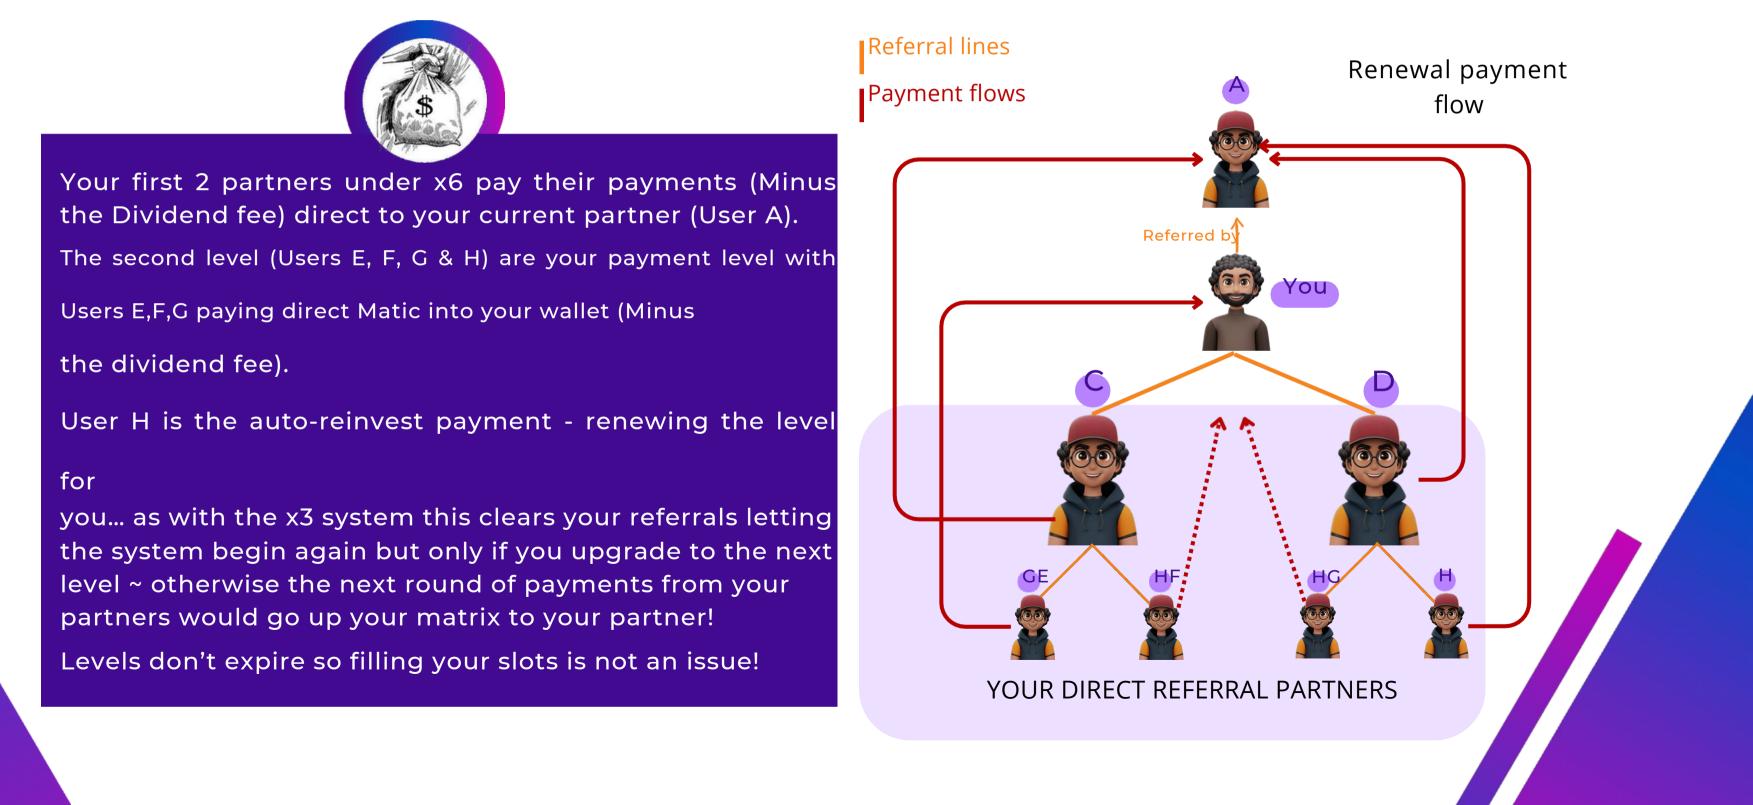

# Game Mechanics – POL FORCE X6

POL FORCE x6 has 9 levels like x3, each level is twice the price of the previous. But un like x6 this system is 2 levels deep for your referred partners - giving 6 partners in total!

### Game Mechanics - Spillovers ~ Level Renewals

Spill over Payments are payments that you receive for users that are not directly invited/referred by you - they are in effect bonus payments!

The first type of Spillover payment available in the Level Renewal payments... When a Partner fills all of their slots (All 3 in x3 and all final 4 in x6)- the fina Islot is th auto-renewal payment.

The payment for this slot (Minus the 60% dividend fee) pays for the level to be renewed.... to do this the payment goes up-line to the users referrer (User A in the first example).

For you to earn these Spillover Payments you need yourPartners to fill their slots...

For x3 that gives you 1Spillover payments for each cycle! For x6 you can earn 2 Spillover payments for each cycle! There is another type of also available in the Matrix... we'll cover

- **Block Spillovers!**
- level -