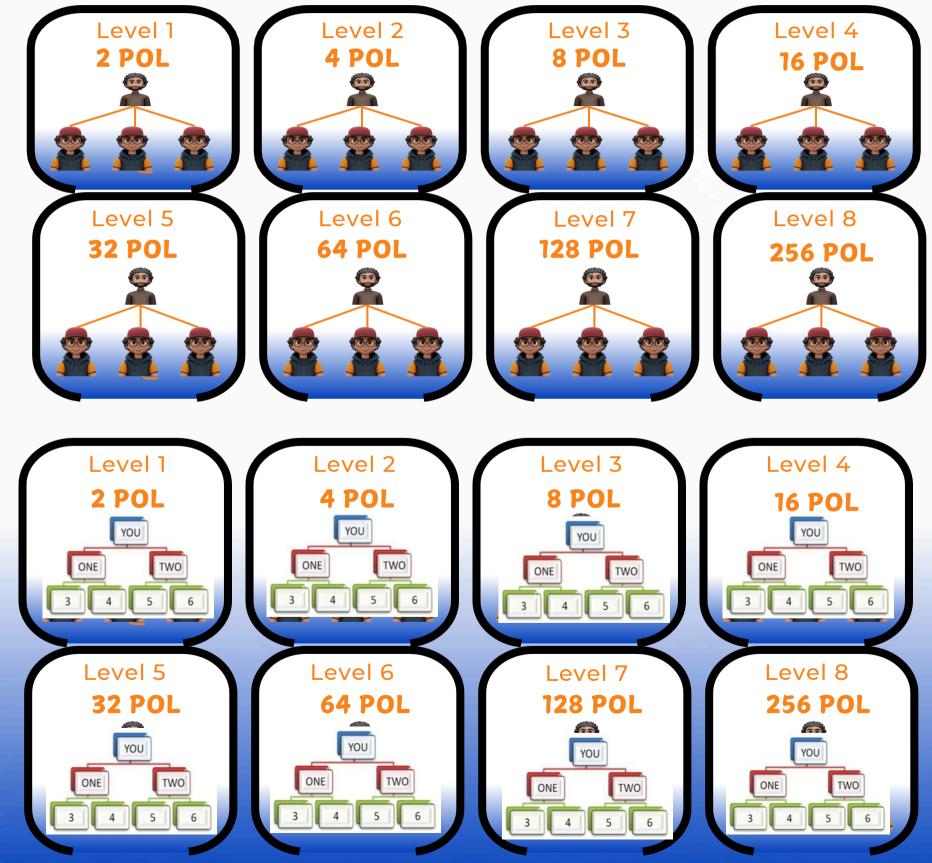

~A 60% dividend fee is taken from every play and place din to the dividend pool. This is distributed to all players!

Pol Force x3 has 9 Levels, each level is twice the price of the previous. Each level has 3 Partners below you (And you are referred by another account)

# Game Mechanics – POL FORCE X6

POL FORCE x6 has 9 levels like x3, each level is twice the price of the previous. But un like x6 this system is 2 levels deep for your referred partners - giving 6 partners in total!

### Game Mechanics - Game Levels

There are 9 levels in both •

POL FORCE x3 & x6-

Level priced at twice the previous • (|evel 1 = 2 POL)You can only buy each level in sequence

(And independently for each x3 and x6).

Upgrading through the levels also en titles you to receive multiple rounds of payments for the previous level!

**LEVEL 9 - 512 POL** ٠